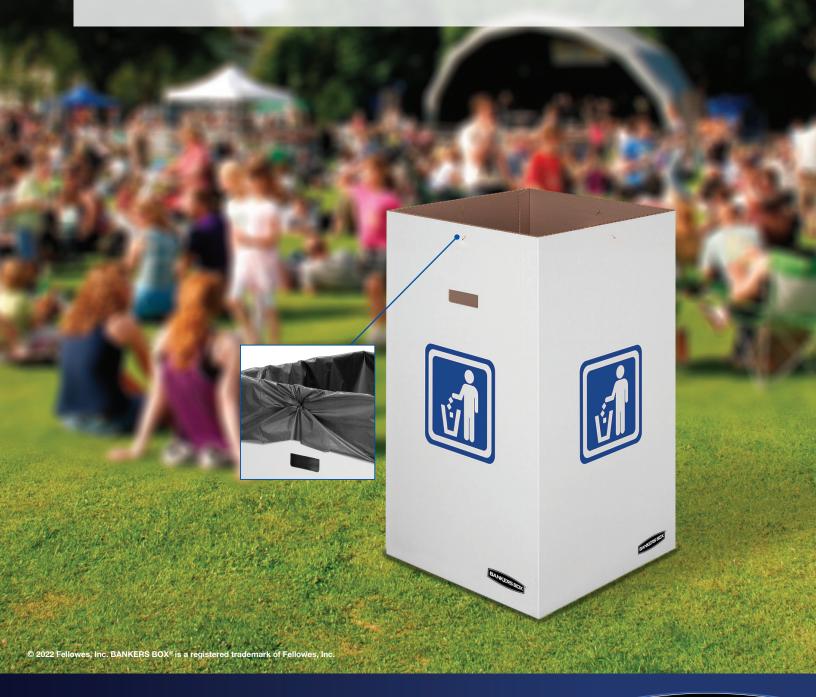

## Waste Management Isn't Complete... Without Affordable, Durable Bankers Box<sup>®</sup> Trash Solutions!

A strong, versatile eco-friendly alternative for waste disposal at events and gatherings. Sets up in seconds and folds flat for easy storage and reuse. Added security with patent-pending cinch feature to ensure liners stay in place.