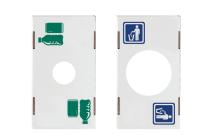

#### Waste and Recycling Lids

- Each lid depicts icons that clearly identify intended use
- Reusable and recyclable
- Made in the USA

| ltem#   | Description          | Dimensions<br>HxWxD  | Bundle | Total<br>Recycled |
|---------|----------------------|----------------------|--------|-------------------|
| 7320401 | Can/Bottle Recycling | 3″ x 18.25″ x 18.25″ | 10     | 60%               |
| 7320501 | Waste                | 3″ x 18.25″ x 18.25″ | 10     | 60%               |
| 7320901 | Bottle/Can, Slim Lid | 3" x 12" x 22¼"      | 10     | 60%               |
| 7320701 | Waste, Slim Lid      | 3" x 12" x 22¼"      | 10     | 60%               |