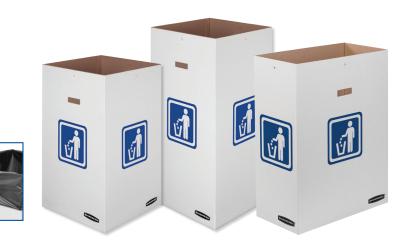

#### Waste and Recycling Bins

- A value option for your recycling and waste disposal needs
- Patent-pending, 4 point cinch to hold liners in place
- Easy 1-2-3 assembly with handles for easy transportation
- Bins have optional lids (sold separately) for specific disposal needs
- Folds flat for easy storage and reuse
- Made in the USA

| ltem#   | Size      | Dimensions<br>HxWxD | Trash Liner<br>Size | Bundle | Total<br>Recycled |
|---------|-----------|---------------------|---------------------|--------|-------------------|
| 7320201 | 50 Gallon | 36″ x 18″ x 18″     | 40-60 gal           | 10     | 60%               |
| 7320101 | 42 Gallon | 30″ x 18″ x 18″     | 35-55 gal           | 10     | 60%               |
| 7320601 | 23 Gallon | 30″ x 18″ x 18″     | 35-55 gal           | 10     | 60%               |