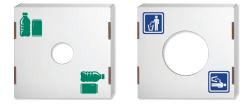

#### Waste and Recycling Lids

- Each lid depicts icons that clearly identify intended use
- Reusable and recyclable
- Made in the USA

| ltem#   | Description          | Dimensions<br>HxWxD  | Bundle | Total<br>Recycled |
|---------|----------------------|----------------------|--------|-------------------|
| 7320401 | Can/Bottle Recycling | 3″ x 18.25″ x 18.25″ | 10     | 60%               |
| 7320501 | Waste                | 3″ x 18.25″ x 18.25″ | 10     | 60%               |
| 7320901 | Bottle/Can, Slim Lid | 3" x 12" x 22¼"      | 10     | 60%               |
| 7320701 | Waste, Slim Lid      | 3" x 12" x 22¼"      | 10     | 60%               |